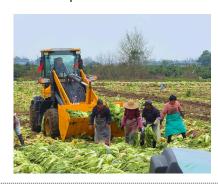

# **Orange Farm, Qinshen County**

- · Independent family-owned farm with no government support.
- · Sustained orange business through securing distribution channels and upskilling workers with farming methods.